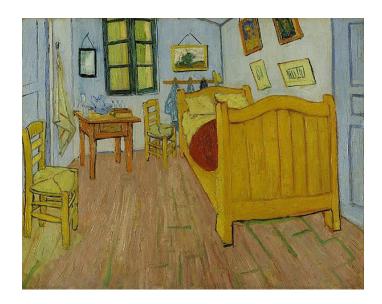

## WRITING

1. Take part in a survey about eating out and fill in this questionnaire:

| Name: | <br> |  |  |  |
|-------|------|--|--|--|
| Age:  |      |  |  |  |

- 1. How often do you eat out?
- 2. Who do you usually eat out with?
- 3. What kind of restaurant do you like to visit?
- 4. What kind of food do you usually order?
- 5. How do you feel when you go there?
- 2. You are at the Van Gogh Museum in Amsterdam and want to send a postcard with one of the paintings in this museum to your best friend. Write the postcard and tell your friend:
  - What is this painting about?
  - Why do you like this painting?
  - How do you feel when you look at this painting?